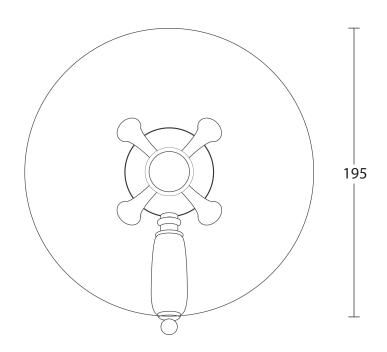

| Furniture Collection |                                      |
|----------------------|--------------------------------------|
| Westminster          | Concealed thermostatic control valve |

We recommend that all products are purchased with the assistance of a specialist bathroom retailer and always installed by an experienced installer who is a member of a recognized association. All sizes quoted are nominal: items may vary by plus or minus 2% against the figures quoted. When planning installations where dimensions are critical, it is essential that the space allowed for individual items is physically checked. Imperial Bathrooms can not be held liable for any costs associated with items not fitting in any given area. The contents of this statement are based on information correct at the time of publication. We reserve the right to make alterations and changes in product characteristics, fixing, packaging, operation etc at any time without notice.