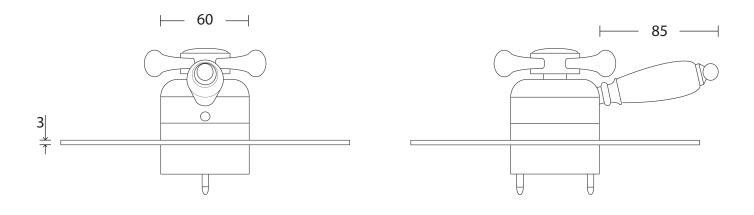

| Furniture Collection |                                      |
|----------------------|--------------------------------------|
| Westminster          | Concealed thermostatic control valve |

We recommend that all products are purchased with the assistance of a specialist bathroom retailer and always installed by an experienced installer who is a member of a recognized association. All sizes quoted are nominal: items may vary by plus or minus 2% against the figures quoted. When planning installations where dimensions are critical, it is essential that the space allowed for individual items is physically checked. Imperial Bathrooms can not be held liable for any costs associated with items not fitting in any given area. The contents of this statement are based on information correct at the time of publication. We reserve the right to make alterations and changes in product characteristics, fixing, packaging, operation etc at any time without notice.